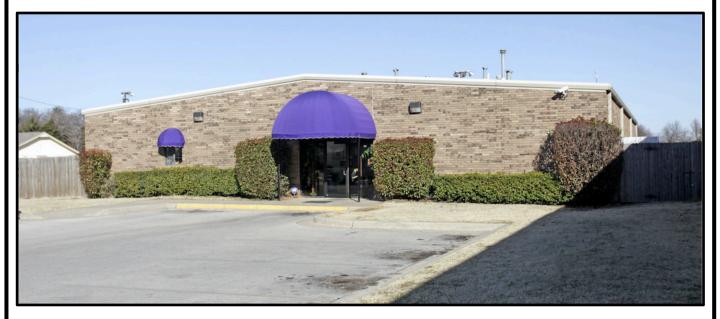

## For Sale - \$418,000 Retail Property

## 7113 NW 36th Street

Bethany, OK 73008

**Property Details:** 

-Former Day Care Facility since 2003

-Great location on NW 36th Near Rockwell Avenue

Total SF Land in Acres Zoning General Use 6,276 SF 0.68 Acres Commercial Day Care or Office