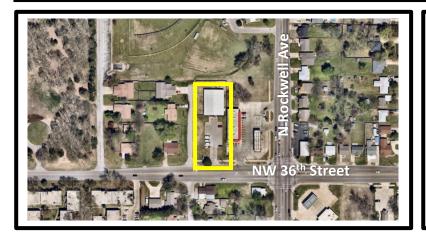

## 7113 NW 36th Street

Bethany, OK 73008

**Property Details:** 

-Former Day Care Facility since 2003

-Great location on NW 36th Near Rockwell Avenue

Total SF Land in Acres Zoning General Use 6,276 SF 0.68 Acres Commercial Day Care or Office