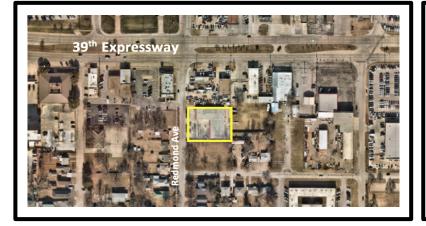

## 3910 N Redmond Ave

Bethany, OK 73008

Property Details: Pre-Cast concrete building Energy efficient and durable Great location off of 39<sup>th</sup> Expressway Total SF 9,625

Office 3,355 SF/Warehouse 6,270 SF

Land in Acres .57 Acres

Zoning Commercial C-G General Use Owner User