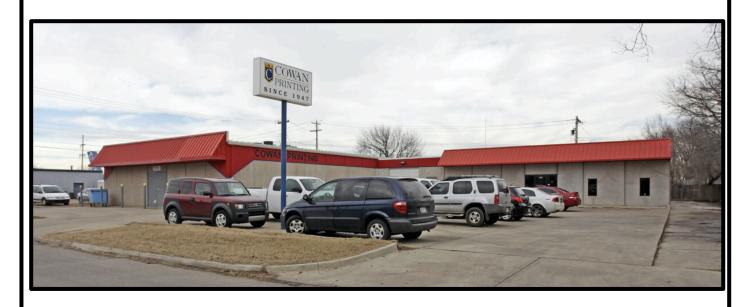

## For Sale - \$599,000 Industrial Property

## 3910 N Redmond Ave

Bethany, OK 73008

Property Details: Pre-Cast concrete building Energy efficient and durable Great location off of 39<sup>th</sup> Expressway Total SF 9,625

Office 3,355 SF/Warehouse 6,270 SF

Land in Acres .57 Acres

Zoning Commercial C-G General Use Owner User