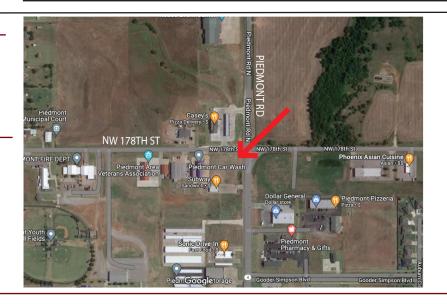

#### PROPERTY ADDRESS —

178TH STREET/NORTH PIEDMONT ROAD SOUTHWEST CORNER

## PROPERTY COMMENTS -

BEST HARD CORNER COMMERCIAL PROPERTY LEFT IN THE FAST GROWING TOWN OF PIEDMONT. NORTH PIEDMONT ROAD HAS A DAILY TRAFFIC COUNT OF 3,795 and NW 178th Street 3,004. OWNER WILL CONSIDER BUILD TO SUIT OR LAND LEASE.